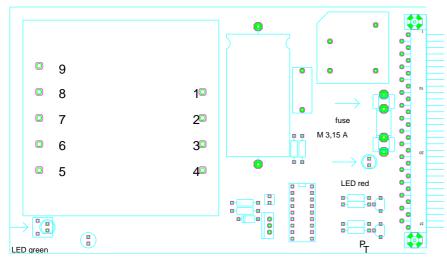

# Function:

The new board works as usual.

A green LED »15V« indicates the 15 Volt output of the board (contact 1, 2 and 3).

The three yellow LEDs indicate:

-output contact 25 / signal »Reset« (is switched on only for about 1 second after power-on)

-output contact 26 / signal 10Hz (for timings 0-10 seconds)

-output contact 27 / signal 1Hz (for timings 0-100 seconds)

# **Defect-indicator:**

If there is a short-circuit in the electronic of the machine, the board automatically turns off and the green LED »15V« turns off.

If the red LED »fuse« lights, the fuse on the board is broken because of an error inside the DVP-board. Turn off the machine and replace the fuse with an new one (4,0 Amp. MT). If the red LED is indicating again, contact us or send us the board for to repair.

# Notices:

> If the tension voltage is inconstant, there is to change the tension at the machine-transformer from »19 Volt« to »23 Volt«. (Do not forget to turn off the machine for this procedure).

> Machines equipped with the safety-switch »U-125«: The red LED »ERR« is out of function because in case of a broken fuse, the complete electronic control will be switched off by the »U-125«.